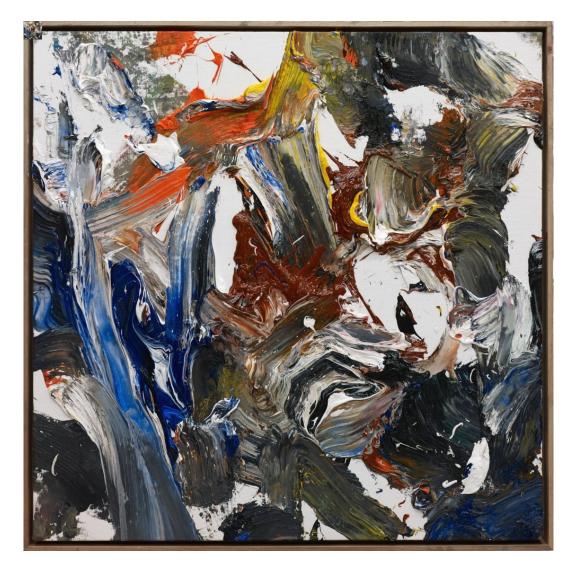

### Through Color: Wang Yigang

Wang Yigang (Chinese, born 1961) Landscape, 2012 Signed and dated on bottom right Oil on Canvas 176 x 146 cm 69 1/4 x 57 1/2 in (?)

Wang Yigang (Chinese, born 1961) Landscape, 2012 Signed and dated on bottom right Oil on Canvas 126 x 87 cm 49 5/8 x 34 1/4 in (?)