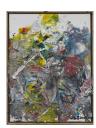

Wang Yigang (Chinese, born 1961) Landscape, 2012 Signed and dated on bottom right Oil on Canvas 115 x 228 cm 45 1/4 x 89 3/4 in (Y20)

Wang Yigang (Chinese, born 1961) Landscape, 2012 Signed and dated on bottom right Oil on Canvas 226 x 167 cm 89 x 65 3/4 in (Y22)