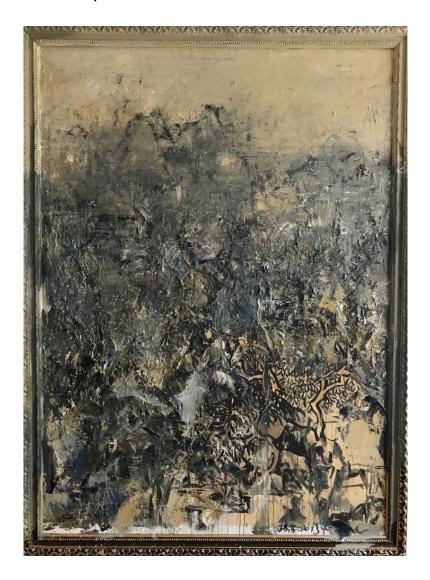

### Through Color: Wang Yigang

Wang Yigang (Chinese, born 1961) Landscape, 2012 Signed and dated on bottom right Oil on Canvas 176 x 146 cm 69 1/4 x 57 1/2 in (?)

Wang Yigang (Chinese, born 1961) Landscape, 2012 Signed and dated on bottom right Oil on Canvas 126 x 87 cm 49 5/8 x 34 1/4 in (?)

Wang Yigang (Chinese, born 1961) Landscape, 2012 Signed and dated on bottom right Oil on Canvas 126 x 87 cm 49 5/8 x 34 1/4 in (?)

Wang Yigang (Chinese, born 1961) Landscape, 2012 Signed and dated on bottom right Oil on Canvas 126 x 87 cm 49 5/8 x 34 1/4 in (?)