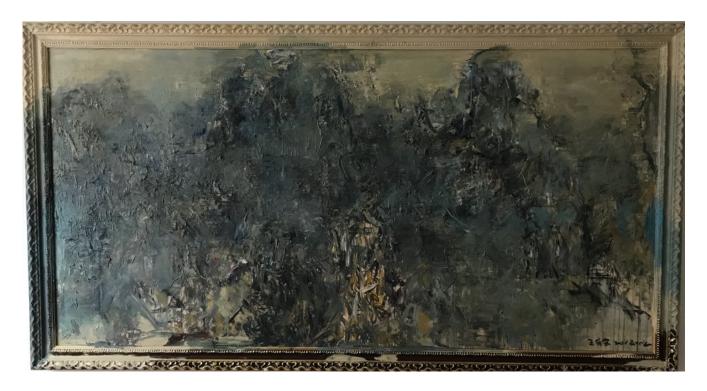

Wang Yigang (Chinese, born 1961) Landscape, 2012 Signed and dated on bottom right Oil on Canvas 115 x 228 cm 45 1/4 x 89 3/4 in (Y20)

Wang Yigang (Chinese, born 1961) Landscape, 2012 Signed and dated on bottom right Oil on Canvas 226 x 167 cm 89 x 65 3/4 in (Y22)