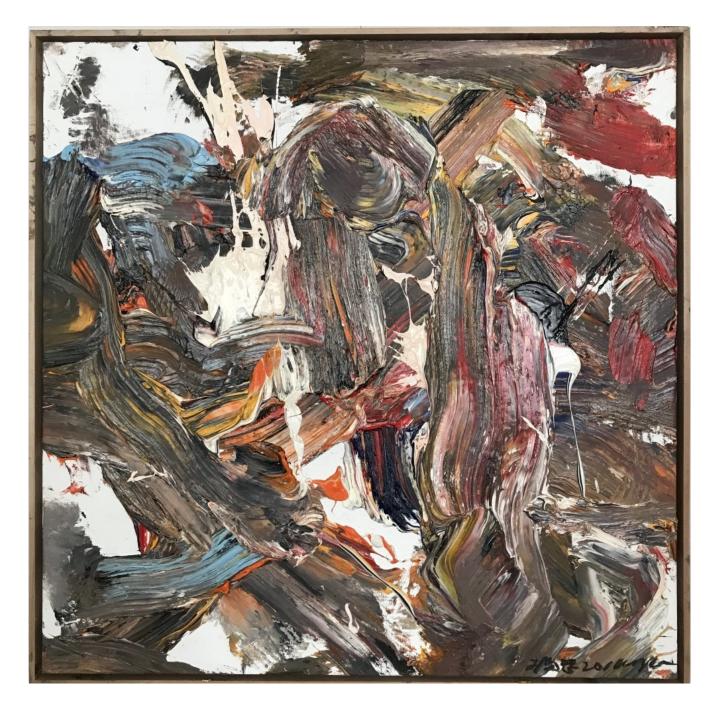

Wang Yigang (Chinese, born 1961) Landscape, 2012 Signed and dated on bottom right Oil on Canvas 126 x 87 cm 49 5/8 x 34 1/4 in (?)

Wang Yigang (Chinese, born 1961) Landscape, 2012 Signed and dated on bottom right Oil on Canvas 126 x 87 cm 49 5/8 x 34 1/4 in (?)