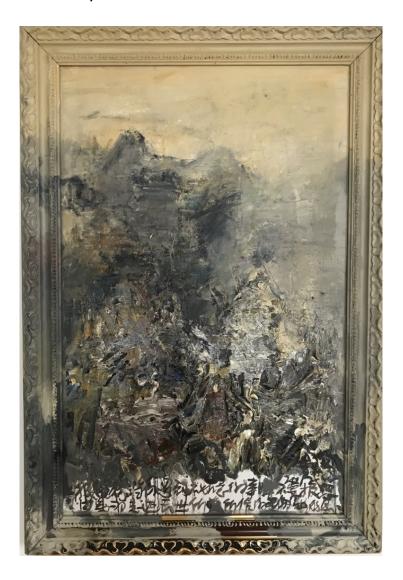

### Through Color: Wang Yigang

Wang Yigang (Chinese, born 1961) Landscape, 2012 Signed and dated on bottom right Oil on Canvas 176 x 146 cm 69 1/4 x 57 1/2 in (?)

Wang Yigang (Chinese, born 1961) Landscape, 2012 Signed and dated on bottom right Oil on Canvas 126 x 87 cm 49 5/8 x 34 1/4 in (?)